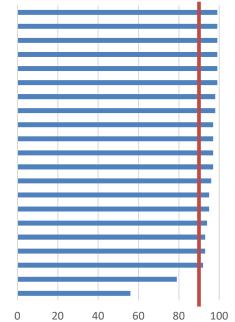

#### **Validation criterion:** 90% hepB3 coverage, WHO European Region, 2021

| Status                              | Number of countries |
|-------------------------------------|---------------------|
| Reached                             | 33                  |
| Not reached                         | 16                  |
| No universal vaccination of infants | 4                   |
| Total                               | 53                  |