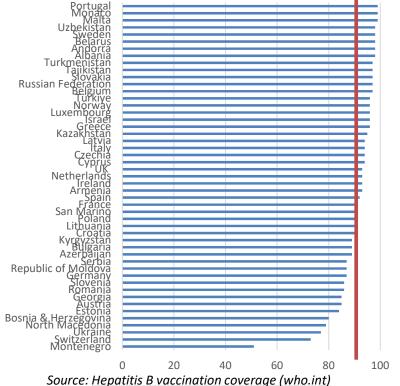

#### Reaching 95% hepB3 coverage, WHO European Region, 2021

| Status                              | Number of countries |
|-------------------------------------|---------------------|
| Reached                             | 19                  |
| Not reached                         | 30                  |
| No universal vaccination of infants | 4                   |
| Total                               | 53                  |

Source: Hepatitis B vaccination coverage (who.int)