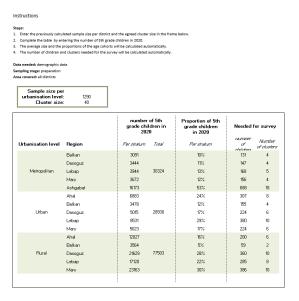

the European Region.

2 August 2021

On behalf of the European Technical Advisory Group of Experts

Professor Adam Finn

#### The European Technical Advisory Group of Experts (ETAGE)

convened by the World Health Organization Regional Office for Europe has validated that

> United Kingdom of Great Britain and Northern Ireland

#### has reached regional targets for control of hepatitis B through immunization

This achievement greatly contributes to the goal of eliminating viral hepatitis as a public health threat throughout the European Region.

7 November 2022

On behalf of the European Technical Advisory Group of Experts

Chair





#### Materials to plan and conduct a serosurveys

# Protocols including study documentation examples



### Sampling tool (MS Excel) and training materials



### **EpiData Entry Mask examples and training materials**





#### **WHO EURO support to countries**

- Advocacy for strengthening hepatitis B control and reaching regional targets
- Guidance and support in improving immunization coverage
- Guidance on hepatitis B serosurvey methodology and support in conducting studies
- Support in sharing experiences between countries

#### US CDC and RKI support to WHO and countries in WHO European Region

Technical (and financial) support in planning and conduction of serosurveys

# WHO Collaborating Centre

#### Take home messages

- Progress acheived in implementation of hepatitis B vaccination and prevention of perinatal transmission of hepatitis B virus
- Data availability limits validation of potentially already reached targets
- Additional ef