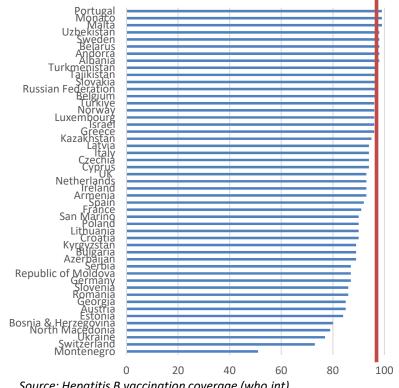

#### Reaching 95% hepB3 coverage, WHO European Region, 2021

| Status                              | Number of countries |
|-------------------------------------|---------------------|
| Reached                             | 19                  |
| Not reached                         | 30                  |
| No universal vaccination of infants | 4                   |
| Total                               | 53                  |

Source: Hepatitis B vaccination coverage (who.int)