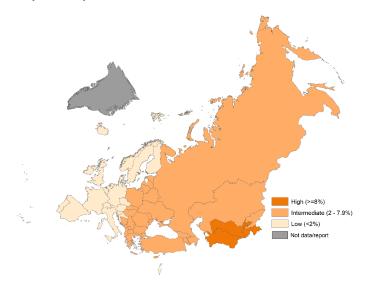

#### Hepatitis B vaccination policy, 2022

whatsoever on the part of the World Health Organization concerning the legal status of any country, territory, city or area or of its authorities, or concerning the delimitation of its frontiers or boundaries. Dotted and dashed lines on maps represent approximate border lines for which there may not yet be full agreement.

Updated on: 26 July 2021 Map Production: Vaccine-Preventable Diseases and Immunization (VIF). Division of Country Health Programmes (CHP),

Source: WHO/UNICEF JRF 2021