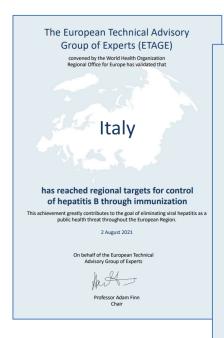

#### The European Technical Advisor Group of Experts (ETAGE)

convened by the World Health Organization Regional Office for Europe has validated that

#### Netherlands

#### has reached regional targets for conti of hepatitis B through immunization

This achievement greatly contributes to the goal of eliminating viral he public health threat throughout the European Region.

2 August 2021

On behalf of the European Technical Advisory Group of Experts

Professor Adam Finn